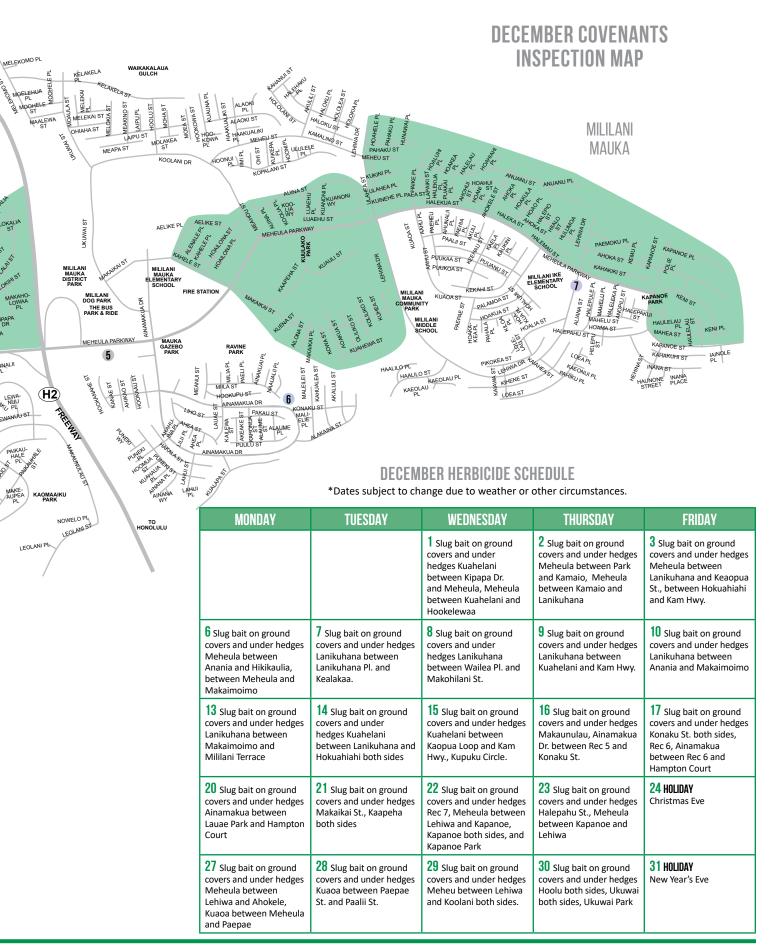

#### MONTHLY COVENANTS INSPECTIONS

In an effort to be proactive with our homeowners, MTA wants to inform everyone of the areas that are being inspected each month. The areas highlighted on this map are the areas scheduled for routine Covenant inspections for this month.

We hope to reduce the amount of violation letters we have to send out, by giving you an advance notice of where we will be. We are not trying to do our inspections in secret. We may be seen in an area that is NOT scheduled for a routine inspection. The reason is usually because we have a re-inspection, a complaint or a design project inspection in that area. Please remember, if you have any questions, please feel free to ask. We are very friendly and very willing to talk to you.