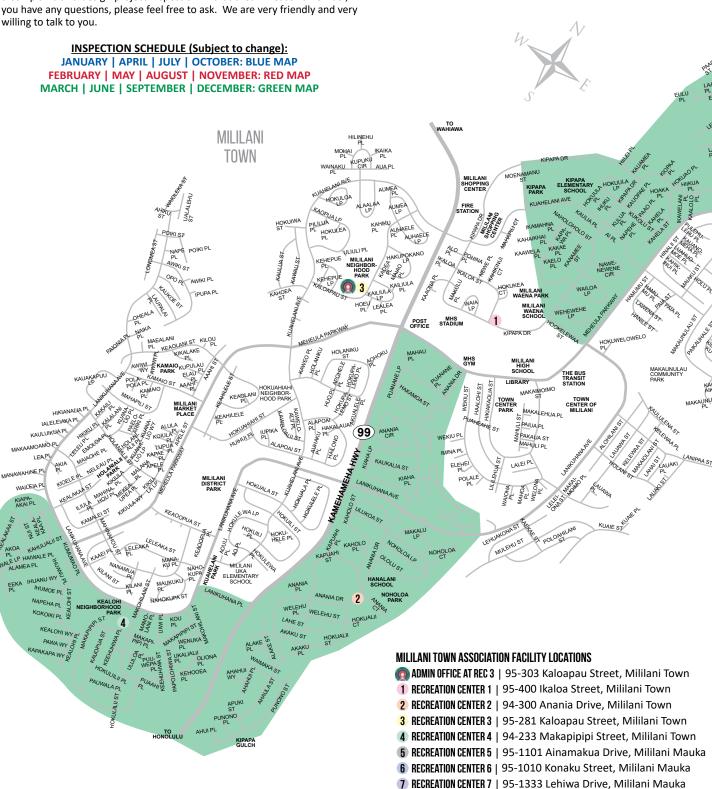

#### MONTHLY COVENANTS INSPECTIONS

In an effort to be proactive with our homeowners, MTA wants to inform everyone of the areas that are being inspected each month. The areas highlighted on this map are the areas scheduled for routine Covenant inspections for this month.

We hope to reduce the amount of violation letters we have to send out, by giving you an advance notice of where we will be. We are not trying to do our inspections in secret. We may be seen in an area that is NOT scheduled for a routine inspection. The reason is usually because we have a re-inspection, a complaint or a design project inspection in that area. Please remember, if you have any questions, please feel free to ask. We are very friendly and very willing to talk to you.