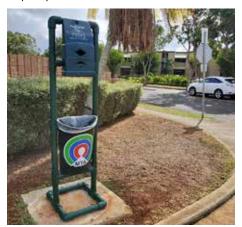

#### MTA COMMUNITY CORNER

Mililani has an extensive and loving dog community and is fortunate to have many areas to walk our canine members of the family to keep them healthy. MTA has many Oops! Stations set up around heavily used areas so that members can easily dispose of their dog's waste. These stations are cleaned and stocked with bags regularly to help keep Mililani clean and beautiful.

#### **PLEASE KOKUA:**

Oops Stations are for our Members to conveniently dispose of their dog's waste.

PLEASE USE ONLY ONE BAG so other's may use the station. MAHALO!

- Authentic beauty of hand split wood shakes without the problems of traditional wood
- Number one aluminum shake on the market when compared to Great American and Rustic Shakes
- Passed UL 580 testing, simulating wind speeds of up to 200 MPH
- Will not burn Protects against flying embers from fires
- · Completely walkable
- Can Save up to 25% on Energy Bills
- Made from 99% Recycled Aluminum