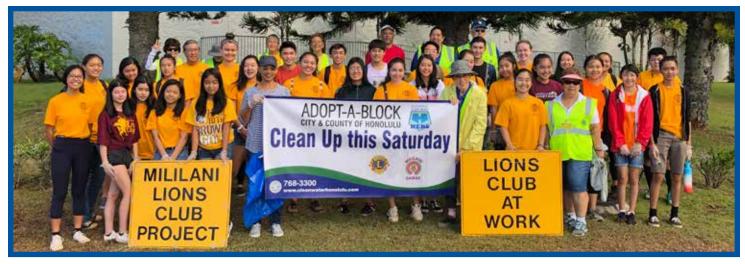

#### HAPPY 50TH ANNIVERSARY TO THE MILILANI LIONS

In 1971, a small group of Lions decided it was time for the growing community of Mililani to establish a Lions Club to serve the needs and concerns of the many recent residents. The group was led by Lion Keiji Amemiya, a long time Mililani resident and several others who became the Charter Members.

The Mililani Lions Club, voted "Best Lions Club" for District 50 (Hawai'i) multiple times, has been primarily serving Mililani Town since it was chartered in 1971. They participate in nearly 40 service projects throughout the year spanning from vision and hearing screenings at schools, community painting or clean-up projects, donations to Mililani schools for improving facilities or awarding scholarships, and volunteering at community events. Lions also sponsor a dedicated Leo Club at Mililani High School.