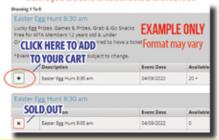

#### STEP 4: HOW TO PURCHASE TICKETS

Find the event/time & add to cart if it's available. You will need to login to your WebTrac account before you are able to select tickets & check out.

TICKETS WILL BE SENT TO YOUR EMAIL

TICKETS SELL OUT FAST SO PLAN ACCORDINGLY