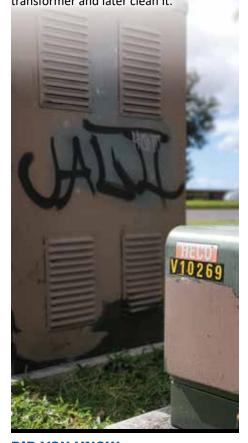

### GRAFITTI ON HECO TRANSFORMER BOXES: HOW TO GET THEM CLEANED

Members of our community have reported several Hawaiian Electric Company (HECO) transformer boxes have been defaced multiple times with graffiti.

Per HECO, for these boxes to get cleaned, members of the community need to inform HECO by:

- 1. Taking a photo of the graffiti on the transformer.
- 2. Provide an address for the transformer.
  3. Email photo and address of transformer to: seccc@hawaiianelectric.com

This must be done for every transformer that needs to be cleaned.

Then HECO will send a team to inspect the transformer and later clean it.