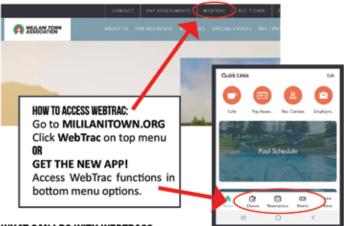

#### STEP 3: HOW TO ACCESS EVENT TICKETS

On your desktop or mobile phone, go to: mililanitown.org/special-events/

Link to tickets will be available within the event description.

OR through WebTrac Page → Special Events-Tickets Link

OR access tickets on the NEW MTA Mobile App! Just click the "Events" button & use WebTrac to access tickets.