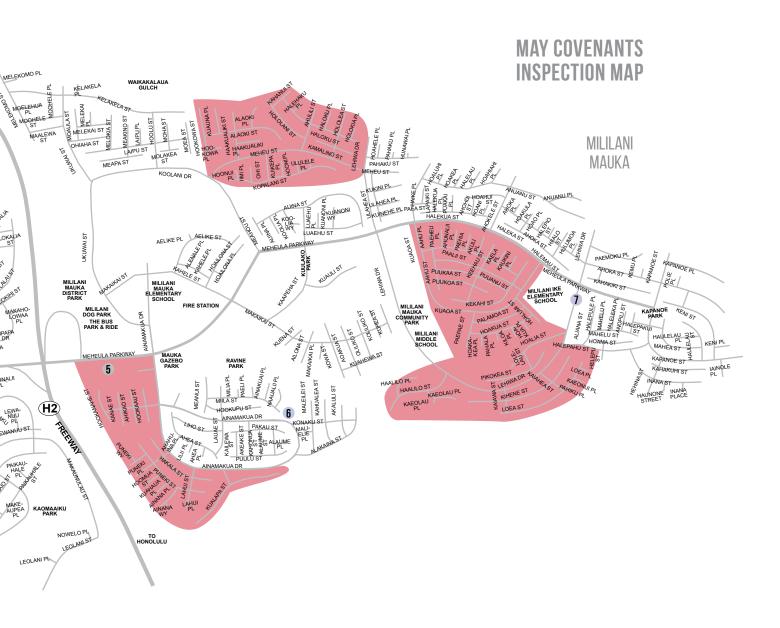

#### MONTHLY COVENANTS INSPECTIONS

In an effort to be proactive with our homeowners, MTA wants to inform everyone of the areas that are being inspected each month. The areas highlighted on this map are the areas scheduled for routine Covenant inspections for this month.

We hope to reduce the amount of violation letters we have to send out, by giving you an advance notice of where we will be. We are not trying to do our inspections in secret. We may be seen in an area that is NOT scheduled for a routine inspection. The reason is usually because we have a re-inspection, a complaint or a design project inspection in that area. Please remember, if you have any questions, please feel free to ask. We are very friendly and very willing to talk to you.