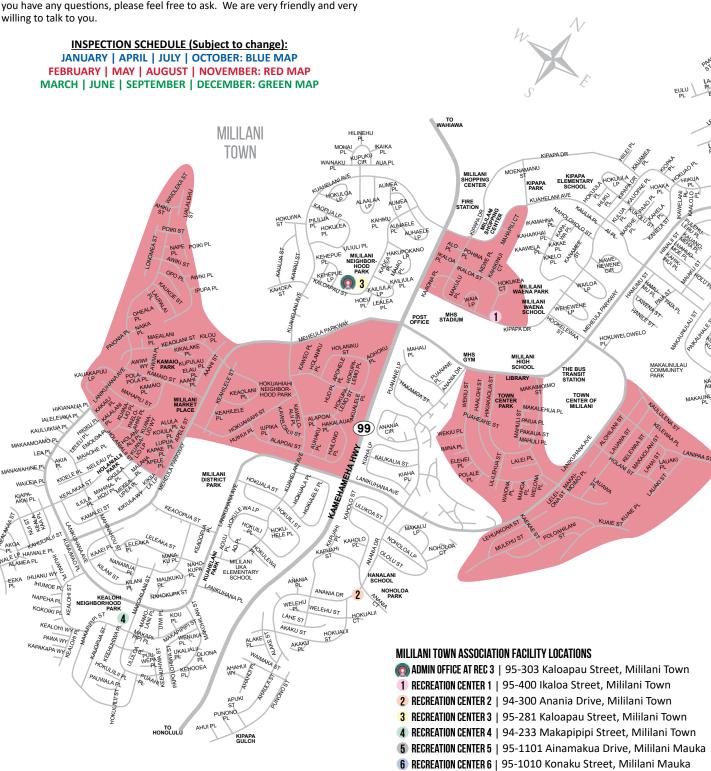

#### MONTHLY COVENANTS INSPECTIONS

In an effort to be proactive with our homeowners, MTA wants to inform everyone of the areas that are being inspected each month. The areas highlighted on this map are the areas scheduled for routine Covenant inspections for this month.

We hope to reduce the amount of violation letters we have to send out, by giving you an advance notice of where we will be. We are not trying to do our inspections in secret. We may be seen in an area that is NOT scheduled for a routine inspection. The reason is usually because we have a re-inspection, a complaint or a design project inspection in that area. Please remember, if you have any questions, please feel free to ask. We are very friendly and very willing to talk to you.