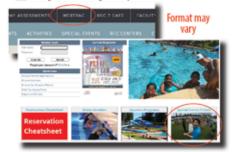

#### STEP 2: SEE EVENT AD FOR TICKET DATE & TIME

Event/Ticket information is available in advance on event ads/flyers posted at Rec Centers, in your current MILILANI NEWS & at militanitown.org/special-events/

#### STEP 3: HOW TO ACCESS EVENT TICKETS

On your desktop or mobile phone, go to: mililanitown.org/special-events/

Link to tickets will be available within the event description.

OR through WebTrac Page → Special Events-Tickets Link

OR access tickets on the NEW MTA Mobile App! Just click the "Events" button & use WebTrac to access tickets.