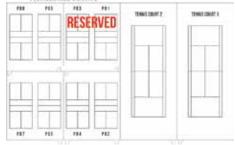

#### PICKLEBALL COURTS 1 & 3 (BY RESERVATION):

#### See map for relocation of reserved courts.

All other Pickleball Courts are open play and <u>do not</u> require reservations.

LIMIT: One (1) court reservation per household, per day

#### PICKLEBALL COURTS

#### **TENNIS COURT 2:**

Open for singles/doubles LIMIT: One (1) court reservation per household, per day