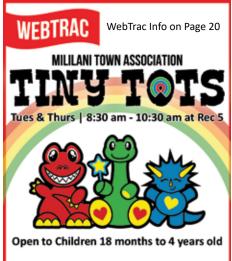

You may find the form on our website at: mililanitown.org/ FOR RESIDENTS/FORMS/ **Homeowner Management** 

With the help of an adult, children will enjoy play time, circle time, arts & crafts, pool & park days, field trips and meeting new friends! This program offers a safe, fun and educational stepping stone to preschool.

ONLINE REGISTRATION IS ONGOING \$70 per month for MTA Members Minimum: 15 participants

Call 808-623-7300

to ask about observing a class before signing up.

TO REGISTER OR FOR MORE INFO, VISIT: Mililanitown.org/activities/for-tots/