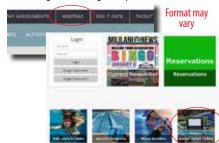

# WEBTRAC EVENT TICKET GUIDE

#### STEP 1: YOU NEED A VALID WEBTRAC ACCOUNT

Members need a WebTrac account to access event tickets, facility rentals, aquatics programs, etc.

DON'T HAVE ONE? See page 20 for more information.

Accounts can only be created during business hours
(Monday - Friday 8:00 am - 4:30 pm, not including holidays)
Be sure to activate and test access to your WebTrac
account BEFORE the ticket date/time.

Please resolve any login issues prior to ticket availability.

#### STEP 2: SEE EVENT AD FOR TICKET DATE & TIME

Event/Ticket information is available in advance on event ads/flyers posted at Rec Centers, in your current MILILANI NEWS & at mililanitown.org/special-events/

#### STEP 3: HOW TO ACCESS EVENT TICKETS

On your desktop or mobile phone, go to: mililanitown.org/special-events/

Link to tickets will be available within the event description.

<u>OR</u> through WebTrac Page → Special Events-Tickets Link

OR access tickets on the **NEW MTA Mobile App!** Just click the "Events" button & use WebTrac to access tickets.

#### STEP 4: HOW TO PURCHASE TICKETS

Find the event/time & add to cart if it's available. You will need to login to your WebTrac account before you are able to select tickets & check out.

**TICKETS WILL BE SENT TO YOUR EMAIL** 

#### TICKETS SELL OUT FAST SO PLAN ACCORDINGLY

#### **STEP 5: TICKETS AT THE EVENT**

Please be sure to bring your **TICKETS** with the barcode to the event. Plan to arrive at least 15 minutes prior to event start to allow for check in. Events start promptly at start time.

WebTrac Questions? support@mililanitown.org Event Questions? jsuzuki@mililanitown.org or jprattbaptista@mililanitown.org